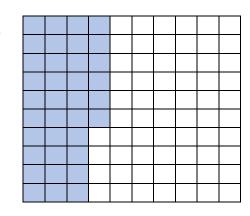

## Chapter 10: Percents

Write the percentage of the image.

1.



2.



3.





Count.

## Read and solve.

1. Jia Jia has 240 marbles. She gives 30% of glass marbles to Xiao Yu. How many marbles Xiao Yu will get?

2. Si Min plans to save RM1,500 in a year, she achieved 85% now. How much does Si Min have now?

3. Jason is 182cm tall. If Jane's height is 90% of Jason's height, how tall is Jane?

4. Lala Café's profit in 2015 was RM23,800. The profitability of cafe increased by 12% in 2016 compared to 2015. What was the cafe's profitability in 2016?

5. Jiamin got a 30% discount on the European tour package at the travel market, which was originally priced at RM 8 650. How much money did Jiamin manage to save?

6. The box contains 800 ballpoint pens. Blue ballpoint pens account for 35% of the total, with black and red ballpoint pens accounting for the remainde