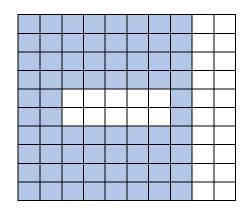

## Chapter 10: Percents

Write the percentage of the image.

1.



2.



3.





Count.

## Read and solve.

1. Jia Jia has 240 marbles. She gives 30% of glass marbles to Xiao Yu. How many marbles Xiao Yu will get?

2. Si Min plans to save RM1,500 in a year, she achieved 85% now. How much does Si Min have now?

3. Jason is 182cm tall. If Jane's height is 90% of Jason's height, how tall is Jane?

4. Lala Café's profit in 2015 was RM23,800. The profitability of cafe increased by 12% in 2016 compared to 2015. What was the cafe's profitability in 2016?

5. Jiamin got a 30% discount on the European tour package at the travel market, which was originally priced at RM 8 650. How much money did Jiamin manage to save?

6. The box contains 800 ballpoint pens. Blue ballpoint pens account for 35% of the total, with black and red ballpoint pens accounting for the remainder. The