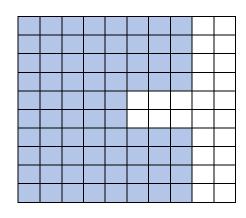

## Chapter 10: Percents

Write the percentage of the image.

1.



2.



3.





Count.

## Read and solve.

1. Jia Jia has 240 marbles. She gives 30% of glass marbles to Xiao Yu. How many marbles Xiao Yu will get?

2. Si Min plans to save RM1,500 in a year, she achieved 85% now. How much does Si Min have now?

3. Jason is 182cm tall. If Jane's height is 90% of Jason's height, how tall is Jane?

4. Lala Café's profit in 2015 was RM23,800. The profitability of cafe increased by 12% in 2016 compared to 2015. What was the cafe's profitability in 2016?

5. Jiamin got a 30% discount on the European tour package at the travel market, which was originally priced at RM 8 650. How much money did Jiamin manage to save?

6. The box contains 800 ballpoint pens. Blue ballpoint pens account for 35% of the total, with black and red ballpoint pens accounting for the re