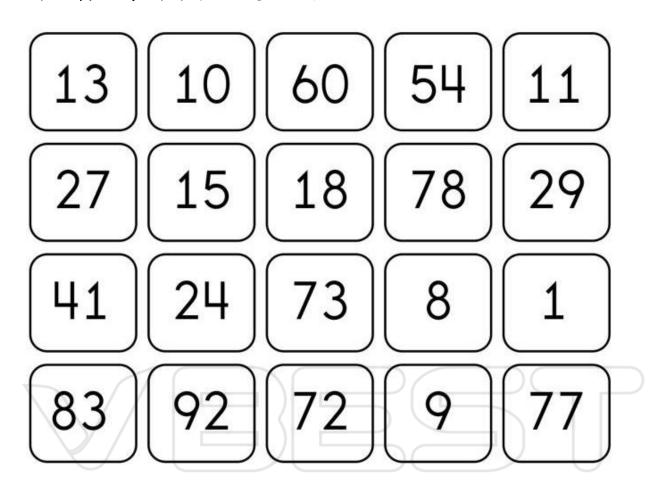

Read the numbers below. Colour the odd numbers blue and the even numbers red.

Choose 4 even numbers and use each one as an answer to the problems below. Write an equation to express each even number as a sum of two addends.