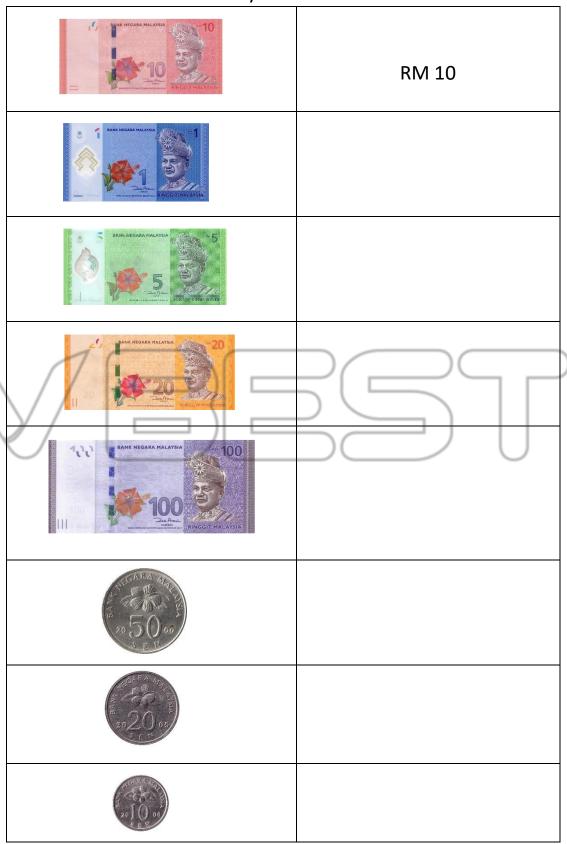

## ii. Write the amount of money.

|     | the amount of money.                                                                                                                                                                                                                                                                                                                                                                                                                                                                                                                                                                                                                                                                                                                                                                                                                                                                                                                                                                                                                                                                                                                                                                                                                                                                                                                                                                                                                                                                                                                                                                                                                                                                                                                                                                                                                                                                                                                                                                                                                                                                                                           |        |
|-----|--------------------------------------------------------------------------------------------------------------------------------------------------------------------------------------------------------------------------------------------------------------------------------------------------------------------------------------------------------------------------------------------------------------------------------------------------------------------------------------------------------------------------------------------------------------------------------------------------------------------------------------------------------------------------------------------------------------------------------------------------------------------------------------------------------------------------------------------------------------------------------------------------------------------------------------------------------------------------------------------------------------------------------------------------------------------------------------------------------------------------------------------------------------------------------------------------------------------------------------------------------------------------------------------------------------------------------------------------------------------------------------------------------------------------------------------------------------------------------------------------------------------------------------------------------------------------------------------------------------------------------------------------------------------------------------------------------------------------------------------------------------------------------------------------------------------------------------------------------------------------------------------------------------------------------------------------------------------------------------------------------------------------------------------------------------------------------------------------------------------------------|--------|
|     |                                                                                                                                                                                                                                                                                                                                                                                                                                                                                                                                                                                                                                                                                                                                                                                                                                                                                                                                                                                                                                                                                                                                                                                                                                                                                                                                                                                                                                                                                                                                                                                                                                                                                                                                                                                                                                                                                                                                                                                                                                                                                                                                | Amount |
| 1.  | BANK NEGARA MALAYSIA                                                                                                                                                                                                                                                                                                                                                                                                                                                                                                                                                                                                                                                                                                                                                                                                                                                                                                                                                                                                                                                                                                                                                                                                                                                                                                                                                                                                                                                                                                                                                                                                                                                                                                                                                                                                                                                                                                                                                                                             |        |
| 2.  | BANK MIGABA MALATSIA   |        |
|     | BANK NEGARA MALAYSIA  20  BANK NEGARA MALAYSIA  DE STATEMENT ALEXANDRE DE STATEMENT |        |
|     | 201000 201000                                                                                                                                                                                                                                                                                                                                                                                                                                                                                                                                                                                                                                                                                                                                                                                                                                                                                                                                                                                                                                                                                                                                                                                                                                                                                                                                                                                                                                                                                                                                                                                                                                                                                                                                                                                                                                                                                                                                                                                                                                                                                                                  |        |
| 3./ | 20 5 0 00 20 10 00 20 10 00 20 10 00 20 10 00 20 10 00 20 10 00 20 10 00 20 10 00 20 10 00 20 10 00 20 10 00 20 10 00 20 10 00 20 10 00 20 10 00 20 10 00 20 10 00 20 10 00 20 10 00 20 10 00 20 10 00 20 10 00 20 10 00 20 10 00 20 10 00 20 10 00 20 10 00 20 10 00 20 10 00 20 10 00 20 10 00 20 10 00 20 10 00 20 10 00 20 10 00 20 10 00 20 10 00 20 10 00 20 10 00 20 10 00 20 10 00 20 10 00 20 10 00 20 10 00 20 10 00 20 10 00 20 10 00 20 10 00 20 10 00 20 10 00 20 10 00 20 10 00 20 10 00 20 10 00 20 10 00 20 10 00 20 10 00 20 10 00 20 10 00 20 10 00 20 10 00 20 10 00 20 10 00 20 10 00 20 10 00 20 10 00 20 10 00 20 10 00 20 10 00 20 10 00 20 10 00 20 10 00 20 10 00 20 10 00 20 10 00 20 10 00 20 10 00 20 10 00 20 10 00 20 10 00 20 10 00 20 10 00 20 10 00 20 10 00 20 10 00 20 10 00 20 10 00 20 10 00 20 10 00 20 10 00 20 10 00 20 10 00 20 10 00 20 10 00 20 10 00 20 10 00 20 10 00 20 10 00 20 10 00 20 10 00 20 10 00 20 10 00 20 10 00 20 10 00 20 10 00 20 10 00 20 10 00 20 10 00 20 10 00 20 10 00 20 10 00 20 10 00 20 10 00 20 10 00 20 10 00 20 10 00 20 10 00 20 10 00 20 10 00 20 10 00 20 10 00 20 10 00 20 10 00 20 10 00 20 10 00 20 10 00 20 10 00 20 10 00 20 10 00 20 10 00 20 10 00 20 10 00 20 10 00 20 10 00 20 10 00 20 10 00 20 10 00 20 10 00 20 10 00 20 10 00 20 10 00 20 10 00 20 10 00 20 10 00 20 10 00 20 10 00 20 10 00 20 10 00 20 10 00 20 10 00 20 10 00 20 10 00 20 10 00 20 10 00 20 10 00 20 10 00 20 10 00 20 10 00 20 10 00 20 10 00 20 10 00 20 10 00 20 10 00 20 10 00 20 10 00 20 10 00 20 10 00 20 10 00 20 10 00 20 10 00 20 10 00 20 10 00 20 10 00 20 10 00 20 10 00 20 10 00 20 10 00 20 10 00 20 10 00 20 10 00 20 10 00 20 10 00 20 10 00 20 10 00 20 10 00 20 10 00 20 10 00 20 10 00 20 10 00 20 10 00 20 10 00 20 10 00 20 10 00 20 10 00 20 10 00 20 10 00 20 10 00 20 10 00 20 10 00 20 10 00 20 10 00 20 10 00 20 10 00 20 10 00 20 10 00 20 10 00 20 10 00 20 10 00 20 10 00 20 10 00 20 10 00 20 10 00 20 10 00 20 10 00 20 10 00 20 10 00 20 10 00 20 10 00 20 10 00 20 10 00 20 10 00 20 10 00 20 10 00 20 10 00 20 10 00 20 10 00 20 |        |
| 4.  | SANK NEGARA MALAYSIA  ANGGIT MALAYSIA  NINGGIT MALAYSIA  NINGGIT MALAYSIA  NINGGIT MALAYSIA  NINGGIT MALAYSIA                                                                                                                                                                                                                                                                                                                                                                                                                                                                                                                                                                                                                                                                                                                                                                                                                                                                                                                                                                                                                                                                                                                                                                                                                                                                                                                                                                                                                                                                                                                                                                                                                                                                                                                                                                                                                                                                                                                                                                                                                  |        |
|     | BANK NEGARA HALAYSIA  100  100  RINGIT HALAYSIA                                                                                                                                                                                                                                                                                                                                                                                                                                                                                                                                                                                                                                                                                                                                                                                                                                                                                                                                                                                                                                                                                                                                                                                                                                                                                                                                                                                                                                                                                                                                                                                                                                                                                                                                                                                                                                                                                                                                                                                                                                                                                |        |
| 5.  | PANK HEGARA HALATSIA  20  PANK HEGARA HALATS |        |
|     | BANK NIGANA MALATSIA  THE CHARGOST MALAYSIA  SIRGGIT MALAYSIA                                                                                                                                                                                                                                                                                                                                                                                                                                                                                                                                                                                                                                                                                                                                                                                                                                                                                                                                                                                                                                                                                                                                                                                                                                                                                                                                                                                                                                                                                                                                                                                                                                                                                                                                                                                                                                                                                                                                                                                                                                                                  |        |